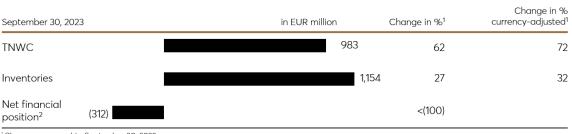

## Net assets and financial position

<sup>1</sup>Change compared to September 30, 2022. <sup>2</sup>Excl. the impact of IFRS 16.

- Trade net working capital (TNWC) increased 72% on a currency-adjusted basis, reflecting higher inventory levels as well as an increase in trade receivables. The latter is mainly attributable to the strong performance in wholesale. At the same time, trade payables decreased as compared to last year. The moving average of TNWC as a percentage of sales based on the last four quarters amounted to 19.8% (Q3 2022: 14.0%).
- Year over year, inventories increased by 32% on a currency-adjusted basis. As in previous quarters, the vast majority of the Company's inventories reflects core merchandise as well as fresh merchandise for current and upcoming collections, aimed at supporting the top-line momentum across channels. In light of implemented measures to reduce inventory levels going forward, the Company anticipates a gradual normalization of inventories starting in the fourth quarter of fiscal year 2023. Based on this, HUGO BOSS remains confident of improving inventories to a level below 20% of Group sales by 2025.
- Excluding the impact of IFRS 16, the net financial position of HUGO BOSS totaled minus EUR 312 million at the end of the third quarter (September 30, 2022: plus EUR 60 million), mainly reflecting the development of free cash flow over the last four quarters. Including the impact of IFRS 16, the net financial position totaled minus EUR 1,068 million compared to minus EUR 743 million as of September 30, 2022.