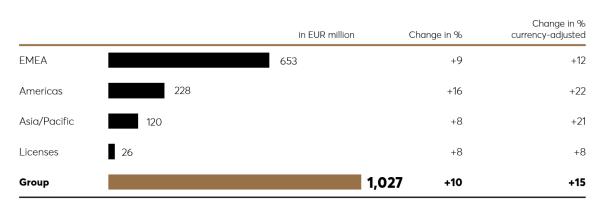

Broad-based growth with double-digit improvements across all regions

Growth in the third quarter was once more broad-based with double-digit revenue improvements across all regions. In EMEA, currency-adjusted sales increased by 12% year over year against a particularly strong comparison base, with all of the region's key markets contributing to growth. In the Americas, momentum further accelerated in the third quarter with an increase of 22% currency-adjusted. This includes a 20% plus in the U.S. market, with all consumer touchpoints contributing to growth. The latter mainly reflects the improved perception of BOSS and HUGO as 24/7 lifestyle brands following the successful implementation of various strategic initiatives as part of "CLAIM 5." In Asia/Pacific, currency-adjusted revenues came in 21% above the prior-year level. This performance was driven by double-digit sales improvements in both South East Asia & Pacific and China, with the latter posting currency-adjusted growth of 17% year over year.

## Q3 sales development by segment

- Growth in the third quarter was once more broad-based with all regions recording doubledigit revenue improvements.
  - In EMEA, currency-adjusted sales were up 12%, with all of the region's key markets contributing to growth. While Germany posted sales growth of 8%, revenues in the UK and France were up 5% and 4%, respectively. Within the EMEA region, all channels contributed to the sales increase, with both brick-and-mortar wholesale and digital recording superior growth in the third quarter.
  - In the Americas, momentum accelerated with currency-adjusted revenues expanding by 22% year over year, reflecting double-digit growth across all markets. Sales in the U.S. market also gained further momentum, posting currency-adjusted growth of 20%, with all consumer touchpoints contributing to growth. The robust performance mainly reflects the improved perception of BOSS and HUGO following the successful implementation of the 24/7 brand images. Canada and Latin America also continued their double-digit growth trajectory, recording currency-adjusted growth of 15% and 31%, respectively.
  - Currency-adjusted sales in the Asia/Pacific region were up 21% compared to the prior-year level. This performance reflects both double-digit improvements in South East Asia & Pacific as well as China, where revenues increased by 17% currency-adjusted, thus accelerating to double-digit growth on a two-year-stack basis.
  - Revenues in the license business increased by 8% compared to the prior-year level, mainly due to double-digit growth in the important fragrance business.